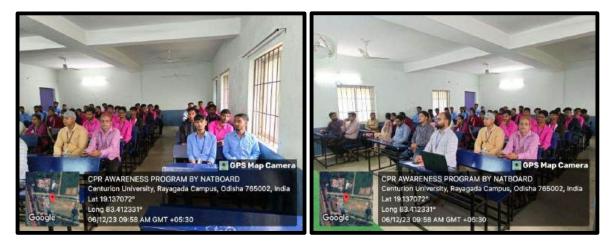

s a vital role in nurturing responsible citizens who are actively engaged in the democratic process, ensuring the well-being and progress of the



nation. The rally served as a valuable shaping the future of the country

reminder of the power of youth in through their votes.





Wate Mr. Abinash Patra

CSR Coordinator





#### SCHOOL OF PHARMACY CENTURION UNIVERSITY OF TECHNOLOGY AND MANAGEMENT RAYAGAD

#### **CPR** Awareness Program

Date: 6th December 2023

Time: 9:30 am

On the specified date and time, an essential Cardiopulmonary Resuscitation (CPR) Awareness Program was conducted at School of Pharmacy in Rayagada. The program, organized by the National Board of Emergency Medical Services (NBEMS), aimed to educate and empower all staff and students with life-saving CPR techniques.



The primary goal of the CPR Awareness Program was to equip participants with the knowledge and skills necessary to perform CPR effectively. CPR is a crucial technique that can revive blood flow and oxygenation in individuals experiencing a cardiac arrest. Immediate and proper application of CPR significantly enhances the chances of survival in such critical situations.

The event commenced at 9:30 am and witnessed active participation from both staff and students of Centurion School of Pharmacy. The program included a comprehensive overview of CPR, its importance, and a step-by-step guide on how to administer CPR in emergency situations.

The significance of CPR in saving lives cannot be overstated. Individuals trained in CPR can act swiftly and confidently during emergencies, contributi