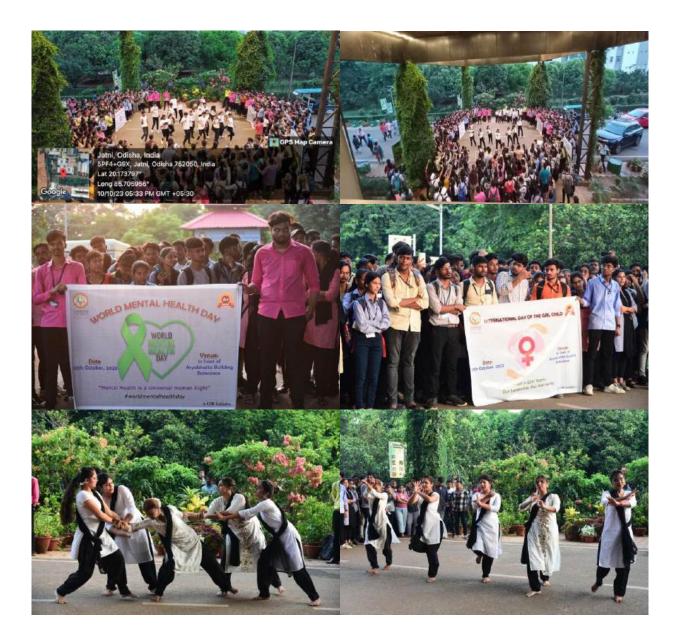

## Vana Mahotsav- 2023 Celebration

Vana Mahotsav or Van Mahotsav 'Forest festival' is an annual one-week tree-planting festival in India which is celebrated in the first week of July. The first Indian national tree planting week was organized from 20th to 27th July 1947. The tradition was continued and made into a national activity in 1950 by the Minister of Food and Agriculture, Government of India who moved it to the first week of July and renamed it as Van Mahotsav in 1950.

Plantation drive took place on 7th July, 2023 on the occasion of Vana Mahotsav. A total of 42 student volunteers participated in the plantation drive. All the student volunteers assembled near the 2-wheeler parking area for plantation activity where they planted 20 coffee plants with the help of Green Brigades (Gardening Staff) and all the volunteers promised to take care of the plants they planted.