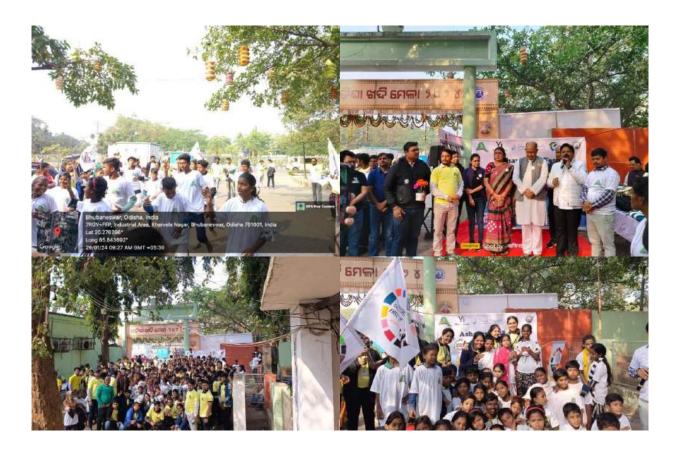

## Vana Mahotsav- 2023 Celebration

Vana Mahotsav or Van Mahotsav 'Forest festival' is an annual one-week tree-planting festival in India which is celebrated in the first week of July. The first Indian national tree planting week was organized from 20th to 27th July 1947. The tradition was continued and made into a national activity in 1950 by the Minister of Food and Agriculture, Government of India who moved it to the first week of July and renamed it as Van Mahotsav in 1950.

Plantation drive took place on 7th July, 2023 on the occasion of Vana Mahotsav. A total of 42 student volunteers participated in the plantation drive. All the student volunteers assembled near the 2-wheeler parking area for plantation activity where they planted 20 coffee plants with the help of Green Brigades (Gardening Staff) and all the volunteers promised to take care of the plants they planted.