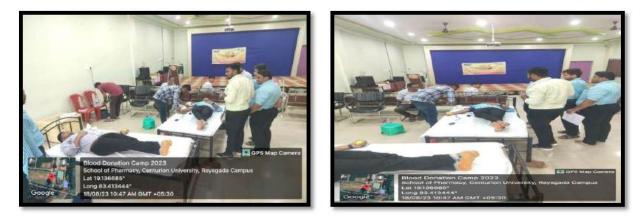

## Mega Voluntary Blood Donation Camp @ 30th September, 2023

To improve the health and well-being of the local community, we have successfully completed the Mega Voluntary Blood Donation Camp today on 30th September, 2023 at our campus. We have donated 320

Units of Blood at the 25th Blood drive of our campus which was inaugurated by Dr. Supriya Pattanayak (Vice Chancellor, Centurion University, Odisha) in presence of Dr. Biswajit Mishra (Pro Vice Chancellor, Centurion University, Odisha), Dr. Binayak Prusty (Doctor, Central Red Cross Blood Bank, Katak), faculties, staffs, students, team from Central Red Cross Blood Bank, Katak and other dignitaries. Dr. Sangram Keshari Swain, Dean, Students' Welfare, CUTM, Bhubaneswar Campus was presented with a memento by Dr. Supriya Pattanayak, Vice Chancellor, CUTM, Odisha for his 75<sup>th</sup> Blood Donation (Platinum Jubilee).