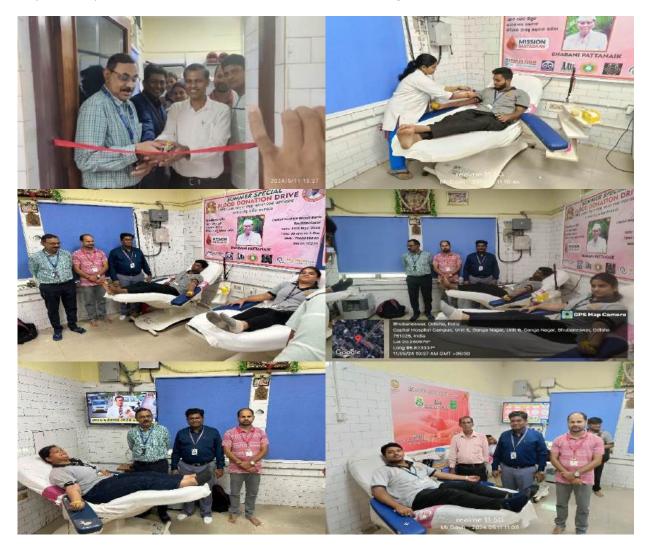

## Mega Voluntary Blood Donation Camp @ 30th September, 2023

To improve the health and well-being of the local community, we have successfully completed the Mega Voluntary Blood Donation Camp today on 30th September, 2023 at our campus. We have donated 320

Units of Blood at the 25th Blood drive of our campus which was inaugurated by Dr. Supriya Pattanayak (Vice Chancellor, Centurion University, Odisha) in presence of Dr. Biswajit Mishra (Pro Vice Chancellor, Centurion University, Odisha), Dr. Binayak Prusty (Doctor, Central Red Cross Blood Bank, Katak), faculties, staffs, students, team from Central Red Cross Blood Bank, Katak and other dignitaries. Dr. Sangram Keshari Swain, Dean, Students' Welfare, CUTM, Bhubaneswar Campus was presented with a memento by Dr. Supriya Pattanayak, Vice Chancellor, CUTM, Odisha for his 75<sup>th</sup> Blood Donation (Platinum Jubilee).