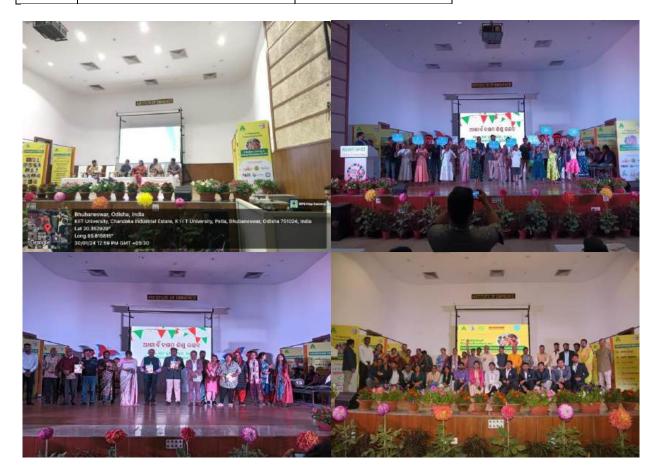

# Participation @ Future 3.0 by Young Indians (Yi) at XIM University on 17.08.2023

Young Indians (Yi), an integral part of Confederation of Indian Industry (Cii) organized The Future 3.0: The Biggest Youth Festival of Young Indians. There were 5 Research topics to choose, workshops conducted on those topics and all the outcomes were collated, documented as Young Indian's Biggest Research Document.

As per the invitation from Young Indians (Yi), 19 Centurions participated in the mentioned event on 17th August, 2023 at XIM University, Bhubaneswar.

The details of the event are as follows:

- The workshop started with an engaging introduction by Mr. Gourav Goal, the workshop coordinator. He provided an overview of the workshop's purpose and objectives, setting the stage for an insightful and interactive session.
- All the attendees were divided into groups based on the five focal areas of discussion:
  - Future of Agri-Tech
  - Future of Digital Economy
  - Future of Education
  - Future of Lifestyle for Sustainability
  - Future of Manufacturing
- Centurion students were assigned the captivating topic of "Future of Lifestyle for Sustainability."
- Mr. Aayush Jasoria, a seasoned expert in sustainability and innovation, was introduced as the mentor for the Centurion student group. He guided the students through the workshop's objectives and provided them with a set of thought-provoking problem statements aligned with their chosen topic.
- The students were directed to separate halls, each dedicated to their respective topics. Under the guidance of Mentor Mr. Aayush Jasoria, the Centurion students collaborated intensively in four subgroups. These subgroups collectively devised a comprehensive problem statement that encapsulated the challenges and opportunities concerning the future lifestyle for sustainability. The students passionately brainstormed innovative solutions and meticulously documented their findings.
- Each subgroup within the Centurion student group presented their problem statement and solution document to Mentor Mr. Aayush Jasoria and fellow participants. The presentations were engaging and informative, showcasing the students' creativity and critical thinking. Constructive feedback and insights were exchanged, fostering a dynamic and enlightening discussion.
- Following the intensive problem-solving session, students from different topic groups had the opportunity to collaborate, exchange ideas, and learn from one another's perspectives. This cross-topic interaction enriched the workshop experience, encouraging interdisciplinary insights and collaborative thinking.
- The event concluded with a heartwarming vote of thanks, acknowledging the valuable contributions of partners, mentors, and students. Certificates of participation were distributed to all attendees, recognizing their active involvement and dedication to the workshop's objectives.