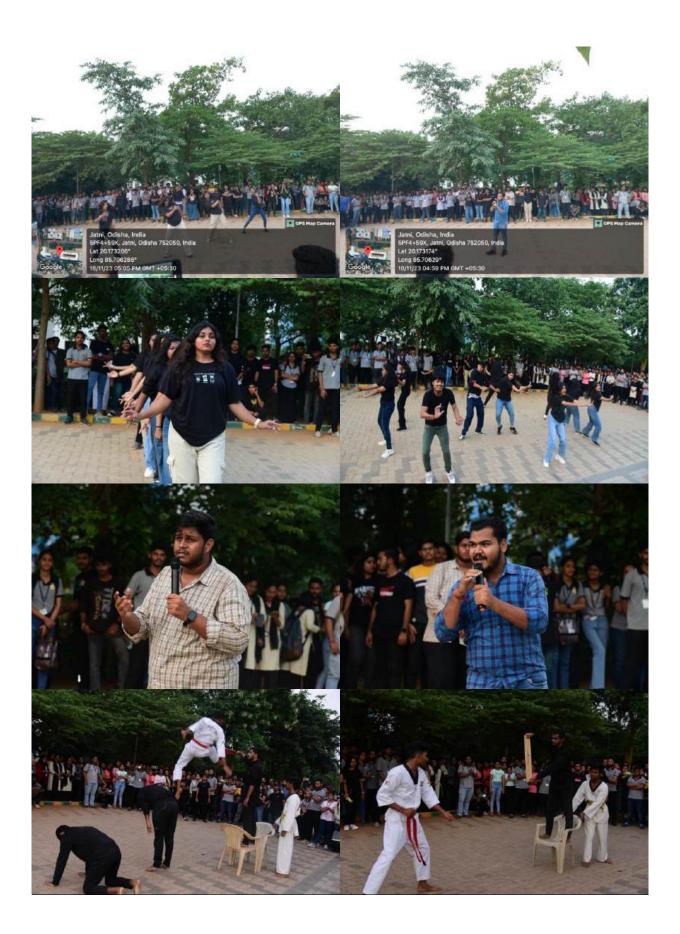

As per the invitation from Young Indians (Yi), 19 Centurions participated in the mentioned event on 17th August, 2023 at XIM University, Bhubaneswar.

The details of the event are as follows:

- The workshop started with an engaging introduction by Mr. Gourav Goal, the workshop coordinator. He provided an overview of the workshop's purpose and objectives, setting the stage for an insightful and interactive session.
- All the attendees were divided into groups based on the five focal areas of discussion:
  - Future of Agri-Tech
  - Future of Digital Economy
  - Future of Education
  - Future of Lifestyle for Sustainability
  - Future of Manufacturing
- Centurion students were assigned the captivating topic of "Future of Lifestyle for Sustainability."
- Mr. Aayush Jasoria, a seasoned expert in sustainability and innovation, was introduced as the mentor for the Centurion student group. He guided the students through the workshop's objectives and provided them with a set of thought-provoking problem statements aligned with their chosen topic.
- The students were directed to separate halls, each dedicated to their respective topics. Under the guidance of Mentor Mr. Aayush Jasoria, the Centurion students collaborated intensively in four subgroups. These subgroups collectively devised a comprehensive problem statement that encapsulated the challenges and opportunities concerning the future lifestyle for sustainability. The students passionately brainstormed innovative solutions and meticulously documented their findings.
- Each subgroup within the Centurion student group presented their problem statement and solution document to Mentor Mr. Aayush Jasoria and fellow participants. The presentations were engaging and informative, showcasing the students' creativity and critical thinking. Constructive feedback and insights were exchanged, fostering a dynamic and enlightening discussion.
- Following the intensive problem-solving session, students from different topic groups had the opportunity to collaborate, exchange ideas, and learn from one another's perspectives. This cross-topic interaction enriched the workshop experience, encouraging interdisciplinary insights and collaborative thinking.
- The event concluded with a heartwarming vote of thanks, acknowledging the valuable contributions of partners, mentors, and students. Certificates of participation were distributed to all attendees, recognizing their active involvement and dedication to the workshop's objectives.