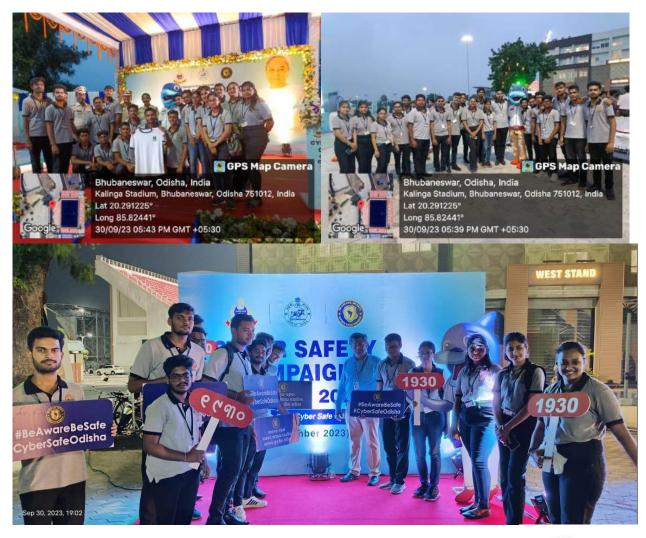

## Mega Voluntary Blood Donation Camp @ 30th September, 2023

To improve the health and well-being of the local community, we have successfully completed the Mega Voluntary Blood Donation Camp today on 30th September, 2023 at our campus. We have donated 320

Units of Blood at the 25th Blood drive of our campus which was inaugurated by Dr. Supriya Pattanayak (Vice Chancellor, Centurion University, Odisha) in presence of Dr. Biswajit Mishra (Pro Vice Chancellor, Centurion University, Odisha), Dr. Binayak Prusty (Doctor, Central Red Cross Blood Bank, Katak), faculties, staffs, students, team from Central Red Cross Blood Bank, Katak and other dignitaries. Dr. Sangram Keshari Swain, Dean, Students' Welfare, CUTM, Bhubaneswar Campus was presented with a memento by Dr. Supriya Pattanayak, Vice Chancellor, CUTM, Odisha for his 75<sup>th</sup> Blood Donation (Platinum Jubilee).