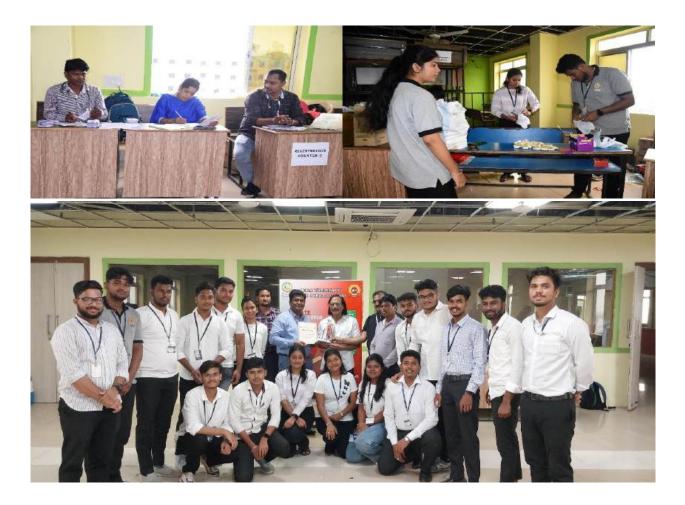

As per the invitation from Young Indians (Yi), 19 Centurions participated in the mentioned event on 17th August, 2023 at XIM University, Bhubaneswar.

The details of the event are as follows:

- The workshop started with an engaging introduction by Mr. Gourav Goal, the workshop coordinator. He provided an overview of the workshop's purpose and objectives, setting the stage for an insightful and interactive session.
- All the attendees were divided into groups based on the five focal areas of discussion:
  - Future of Agri-Tech
  - Future of Digital Economy
  - Future of Education
  - Future of Lifestyle for Sustainability
  - Future of Manufacturing
- Centurion students were assigned the captivating topic of "Future of Lifestyle for Sustainability."
- Mr. Aayush Jasoria, a seasoned expert in sustainability and innovation, was introduced as the mentor for the Centurion student group. He guided the students through the workshop's objectives and provided them with a set of thought-provoking problem statements aligned with their chosen topic.
- The students were directed to separate halls, each dedicated to their respective topics. Under the guidance of Mentor Mr. Aayush Jasoria, the Centurion students collaborated intensively in four subgroups. These subgroups collectively devised a comprehensive problem statement that encapsulated the challenges and opportunities concerning the future lifestyle for sustainability. The students passionately brainstormed innovative solutions and meticulously documented their findings.
- Each subgroup within the Centurion student group presented their problem statement and solution document to Mentor Mr. Aayush Jasoria and fellow participants. The presentations were engaging and informative, showcasing the students' creativity and critical thinking. Constructive feedback and insights were exchanged, fostering a dynamic and enlightening discussion.
- Following the intensive problem-solving session, students from different topic groups had the opportunity to collaborate, exchange ideas, and learn from one another's perspectives. This cross-topic interaction enriched the workshop experience, encouraging interdisciplinary insights and collaborative thinking.
- The event concluded with a heartwarming vote of thanks, acknowledging the valuable contributions of partners, mentors, and students. Certificates of participation were distributed to all attendees, recognizing their active involvement and dedication to the workshop's objectives.