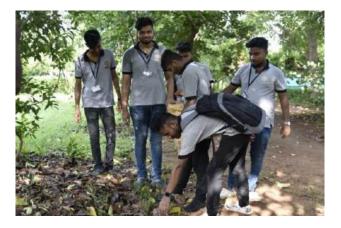

Plantation drive took place on 7th July, 2023 on the occasion of Vana Mahotsav. A total of 42 student volunteers participated in the plantation drive. All the student volunteers assembled near the 2-wheeler parking area for plantation activity where they planted 20 coffee plants with the help of Green Brigades (Gardening Staff) and all the volunteers promised to take care of the plants they planted.