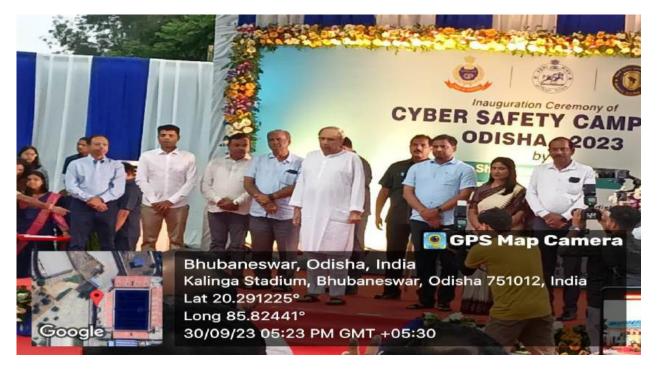

## Mega Voluntary Blood Donation Camp @ 30th September, 2023

To improve the health and well-being of the local community, we have successfully completed the Mega Voluntary Blood Donation Camp today on 30th September, 2023 at our campus. We have donated 320

Units of Blood at the 25th Blood drive of our campus which was inaugurated by Dr. Supriya Pattanayak (Vice Chancellor, Centurion University, Odisha) in presence of Dr. Biswajit Mishra (Pro Vice Chancellor, Centurion University, Odisha), Dr. Binayak Prusty (Doctor, Central Red Cross Blood Bank, Katak), faculties, staffs, students, team from Central Red Cross Blood Bank, Katak and other dignitaries. Dr. Sangram Keshari Swain, Dean, Students' Welfare, CUTM, Bhubaneswar Campus was presented with a memento by Dr. Supriya Pattanayak, Vice Chancellor, CUTM, Odisha for his 75<sup>th</sup> Blood Donation (Platinum Jubilee).