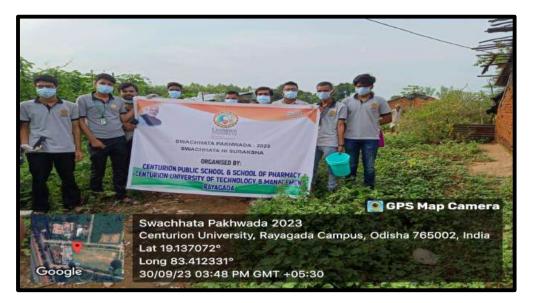

## Mega Voluntary Blood Donation Camp @ 30th September, 2023

To improve the health and well-being of the local community, we have successfully completed the Mega Voluntary Blood Donation Camp today on 30th September, 2023 at our campus. We have donated 320

Units of Blood at the 25th Blood drive of our campus which was inaugurated by Dr. Supriya Pattanayak (Vice Chancellor, Centurion University, Odisha) in presence of Dr. Biswajit Mishra (Pro Vice Chancellor, Centurion University, Odisha), Dr. Binayak Prusty (Doctor, Central Red Cross Blood Bank, Katak), faculties, staffs, students, team from Central Red Cross Blood Bank, Katak and other dignitaries. Dr. Sangram Keshari Swain, Dean, Students' Welfare, CUTM, Bhubaneswar Campus was presented with a memento by Dr. Supriya Pattanayak, Vice Chancellor, CUTM, Odisha for his 75<sup>th</sup> Blood Donation (Platinum Jubilee).