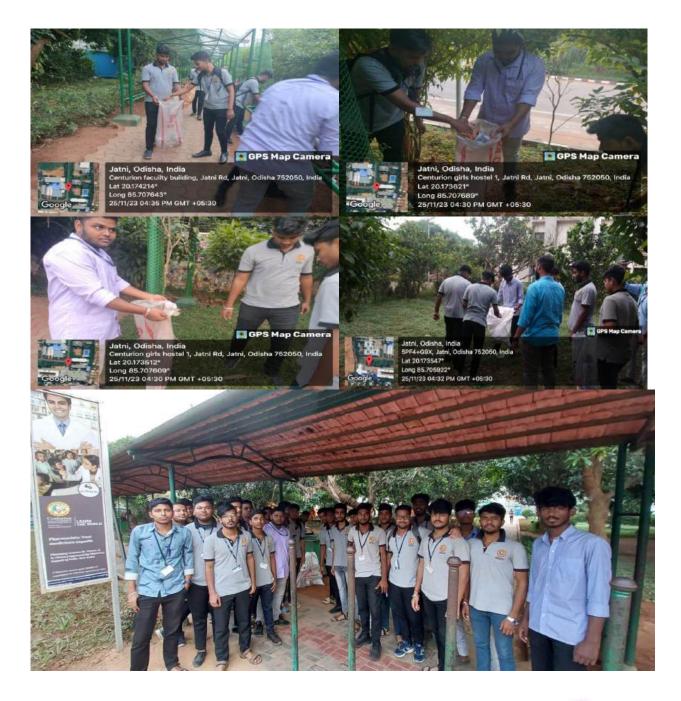

# Campus Cleaning Activity @ Swachh Centurion on 26.08.2023

A Campus Cleaning Activity took place under the theme "Swachh Centurion" on 26th August, 2023. Where 20 student volunteers assembled in front of the Madhusudan Building. Then they got into two groups to cover the entire campus and collect plastic waste and at last they put them into a dust bin.