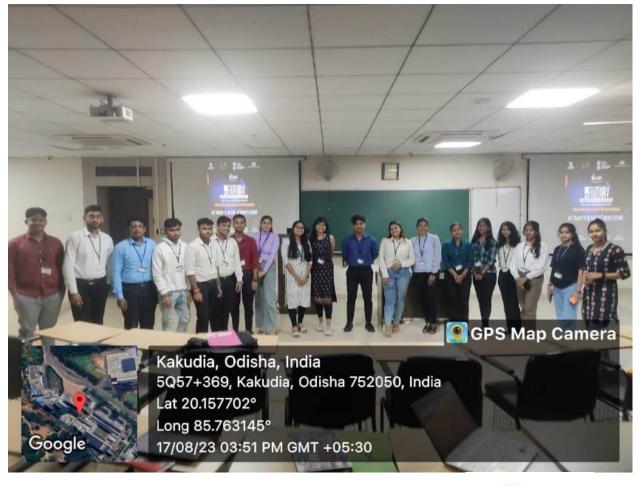

# Participation @ Future 3.0 by Young Indians (Yi) at XIM University on 17.08.2023

Young Indians (Yi), an integral part of Confederation of Indian Industry (Cii) organized The Future 3.0: The Biggest Youth Festival of Young Indians. There were 5 Research topics to choose, workshops conducted on those topics and all the outcomes were collated, documented as Young Indian's Biggest Research Document.

As per the invitation from Young Indians (Yi), 19 Centurions participated in the mentioned event on 17th August, 2023 at XIM University, Bhubaneswar.

The details of the event are as follows:

- The workshop started with an engaging introduction by Mr. Gourav Goal, the workshop coordinator. He provided an overview of the workshop's purpose and objectives, setting the stage for an insightful and interactive session.
- All the attendees were divided into groups based on the five focal areas of discussion:
  - Future of Agri-Tech
  - Future of Digital Economy
  - Future of Education
  - Future of Lifestyle for Sustainability
  - Future of Manufacturing
- Centurion students were assigned the captivating topic of "Future of Lifestyle for Sustainability."
- Mr. Aayush Jasoria, a seasoned expert in sustainability and innovation, was introduced as the mentor for the Centurion student group. He guided the students through the workshop's objectives and provided them with a set of thought-provoking problem statements aligned with their chosen topic.
- The students were directed to separate halls, each dedicated to their respective topics. Under the guidance of Mentor Mr. Aayush Jasoria, the Centurion students collaborated intensively in four subgroups. These subgroups collectively devised a comprehensive problem statement that encapsulated the challenges and opportunities concerning the future lifestyle for sustainability. The students passionately brainstormed innovative solutions and meticulously documented their findings.
- Each subgroup within the Centurion student group presented their problem statement and solution document to Mentor Mr. Aayush Jasoria and fellow participants. The presentations were engaging and informative, showcasing the students' creativity and critical thinking. Constructive feedback and insights were exchanged, fostering a dynamic and enlightening discussion.
- Following the intensive problem-solving session, students from different topic groups had the opportunity to collaborate, exchange ideas, and learn from one another's perspectives. This cross-topic interaction enriched the workshop experience, encouraging interdisciplinary insights and collaborative thinking.
- The event concluded with a heartwarming vote of thanks, acknowledging the valuable contributions of partners, mentors, and students. Certificates of participation were distributed to all attendees, recognizing their active involvement and dedication to the workshop's objectives.