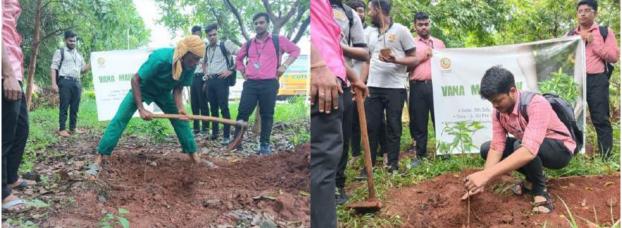

Plantation drive took place on 7th July, 2023 on the occasion of Vana Mahotsav. A total of 42 student volunteers participated in the plantation drive. All the student volunteers assembled near the 2-wheeler parking area for plantation activity where they planted 20 coffee plants with the help of Green Brigades (Gardening Staff) and all the volunteers promised to take care of the plants they planted.