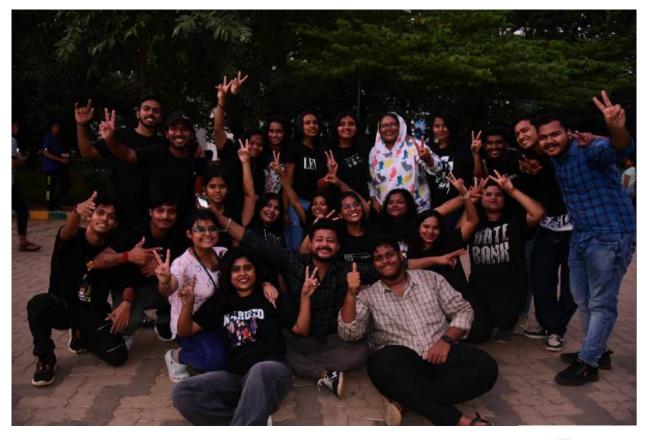

As per the invitation from Young Indians (Yi), 19 Centurions participated in the mentioned event on 17th August, 2023 at XIM University, Bhubaneswar.

The details of the event are as follows:

- The workshop started with an engaging introduction by Mr. Gourav Goal, the workshop coordinator. He provided an overview of the workshop's purpose and objectives, setting the stage for an insightful and interactive session.
- All the attendees were divided into groups based on the five focal areas of discussion:
  - Future of Agri-Tech
  - Future of Digital Economy
  - Future of Education
  - Future of Lifestyle for Sustainability
  - Future of Manufacturing
- Centurion students were assigned the captivating topic of "Future of Lifestyle for Sustainability."
- Mr. Aayush Jasoria, a seasoned expert in sustainability and innovation, was introduced as the mentor for the Centurion student group. He guided the students through the workshop's objectives and provided them with a set of thought-provoking problem statements aligned with their chosen topic.
- The students were directed to separate halls, each dedicated to their respective topics. Under the guidance of Mentor Mr. Aayush Jasoria, the Centurion students collaborated intensively in four subgroups. These subgroups collectively devised a comprehensive problem statement that encapsulated the challenges and opportunities concerning the future lifestyle for sustainability. The students passionately brainstormed innovative solutions and meticulously documented their findings.
- Each subgroup within the Centurion student group presented their problem statement and solution document to Mentor Mr. Aayush Jasoria and fellow participants. The presentations were engaging and informative, showcasing the students' creativity and critical thinking. Constructive feedback and insights were exchanged, fostering a dynamic and enlightening discussion.
- Following the intensive problem-solving session, students from different topic groups had the opportunity to collaborate, exchange ideas, and learn from one another's perspectives. This cross-topic interaction enriched the workshop experience, encouraging interdisciplinary insights and collaborative thinking.
- The event concluded with a heartwarming vote of thanks, acknowledging the valuable contributions of partners, mentors, and students. Certificates of participation were distributed to all attendees, recognizing their active involvement and dedication to the workshop's objectives.