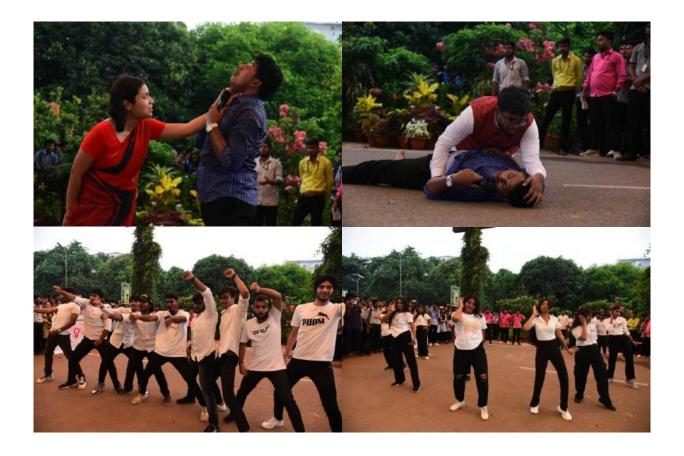

## Vana Mahotsav- 2023 Celebration

Vana Mahotsav or Van Mahotsav 'Forest festival' is an annual one-week tree-planting festival in India which is celebrated in the first week of July. The first Indian national tree planting week was organized from 20th to 27th July 1947. The tradition was continued and made into a national activity in 1950 by the Minister of Food and Agriculture, Government of India who moved it to the first week of July and renamed it as Van Mahotsav in 1950.

Plantation drive took place on 7th July, 2023 on the occasion of Vana Mahotsav. A total of 42 student volunteers participated in the plantation drive. All the student volunteers assembled near the 2-wheeler parking area for plantation activity where they planted 20 coffee plants with the help of Green Brigades (Gardening Staff) and all the volunteers promised to take care of the plants they planted.