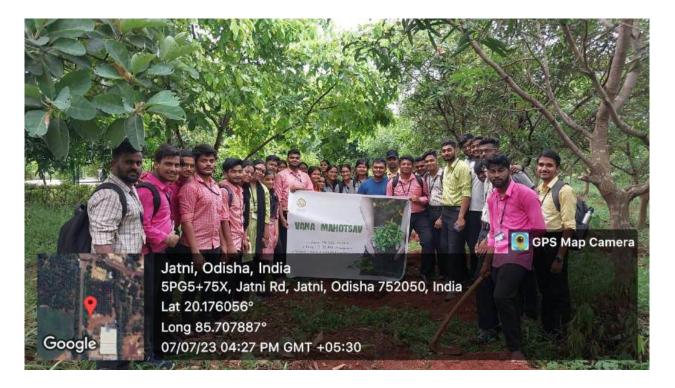

Plantation drive took place on 7th July, 2023 on the occasion of Vana Mahotsav. A total of 42 student volunteers participated in the plantation drive. All the student volunteers assembled near the 2-wheeler parking area for plantation activity where they planted 20 coffee plants with the help of Green Brigades (Gardening Staff) and all the volunteers promised to take care of the plants they planted.