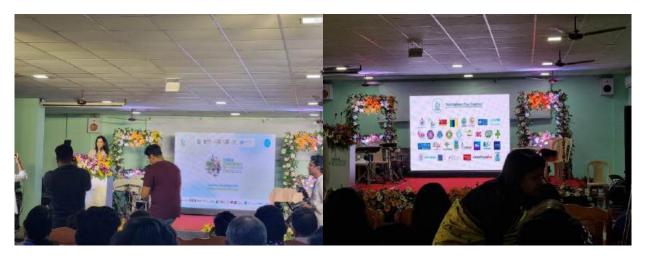

# Participation @ Future 3.0 by Young Indians (Yi) at XIM University on 17.08.2023

Young Indians (Yi), an integral part of Confederation of Indian Industry (Cii) organized The Future 3.0: The Biggest Youth Festival of Young Indians. There were 5 Research topics to choose, workshops conducted on those topics and all the outcomes were collated, documented as Young Indian's Biggest Research Document.

As per the invitation from Young Indians (Yi), 19 Centurions participated in the mentioned event on 17th August, 2023 at XIM University, Bhubaneswar.

The details of the event are as follows:

- The workshop started with an engaging introduction by Mr. Gourav Goal, the workshop coordinator. He provided an overview of the workshop's purpose and objectives, setting the stage for an insightful and interactive session.
- All the attendees were divided into groups based on the five focal areas of discussion:
  - Future of Agri-Tech
  - Future of Digital Economy
  - Future of Education
  - Future of Lifestyle for Sustainability
  - Future of Manufacturing
- Centurion students were assigned the captivating topic of "Future of Lifestyle for Sustainability."
- Mr. Aayush Jasoria, a seasoned expert in sustainability and innovation, was introduced as the mentor for the Centurion student group. He guided the students through the workshop's objectives and provided them with a set of thought-provoking problem statements aligned with their chosen topic.
- The students were directed to separate halls, each dedicated to their respective topics. Under the guidance of Mentor Mr. Aayush Jasoria, the Centurion students collaborated intensively in four subgroups. These subgroups collectively devised a comprehensive problem statement that encapsulated the challenges and opportunities concerning the future lifestyle for sustainability. The students passionately brainstormed innovative solutions and meticulously documented their findings.
- Each subgroup within the Centurion student group presented their problem statement and solution document to Mentor Mr. Aayush Jasoria and fellow participants. The presentations were engaging and informative, showcasing the students' creativity and critical thinking. Constructive feedback and insights were exchanged, fostering a dynamic and enlightening discussion.
- Following the intensive problem-solving session, students from different topic groups had the opportunity to collaborate, exchange ideas, and learn from one another's perspectives. This cross-topic interaction enriched the workshop experience, encouraging interdisciplinary insights and collaborative thinking.
- The event concluded with a heartwarming vote of thanks, acknowledging the valuable contributions of partners, mentors, and students. Certificates of participation were distributed to all attendees, recognizing their active involvement and dedication to the workshop's objectives.