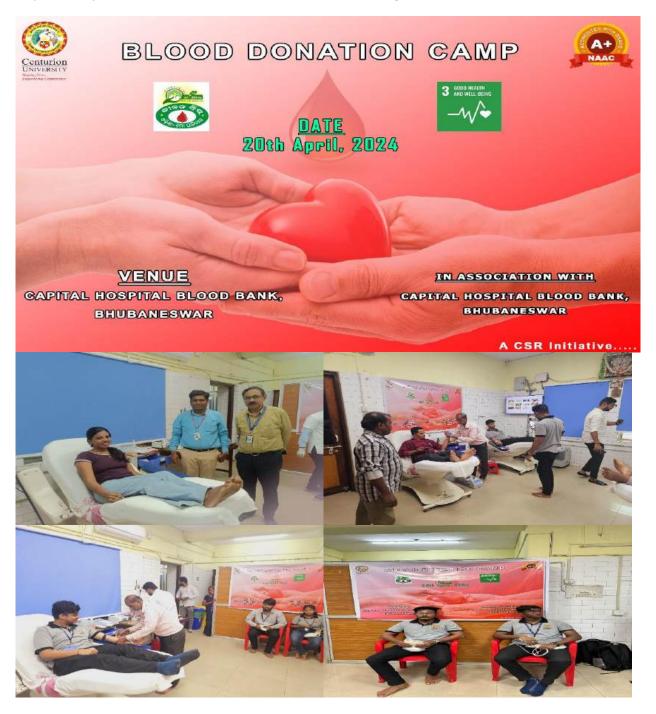

## Mega Voluntary Blood Donation Camp @ 30th September, 2023

To improve the health and well-being of the local community, we have successfully completed the Mega Voluntary Blood Donation Camp today on 30th September, 2023 at our campus. We have donated 320

Units of Blood at the 25th Blood drive of our campus which was inaugurated by Dr. Supriya Pattanayak (Vice Chancellor, Centurion University, Odisha) in presence of Dr. Biswajit Mishra (Pro Vice Chancellor, Centurion University, Odisha), Dr. Binayak Prusty (Doctor, Central Red Cross Blood Bank, Katak), faculties, staffs, students, team from Central Red Cross Blood Bank, Katak and other dignitaries. Dr. Sangram Keshari Swain, Dean, Students' Welfare, CUTM, Bhubaneswar Campus was presented with a memento by Dr. Supriya Pattanayak, Vice Chancellor, CUTM, Odisha for his 75<sup>th</sup> Blood Donation (Platinum Jubilee).