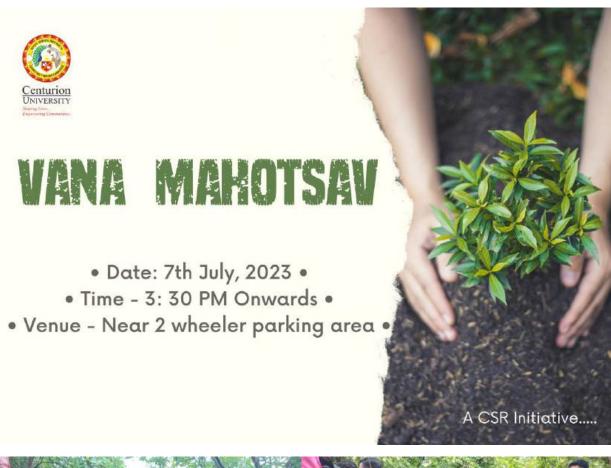

## Vana Mahotsav- 2023 Celebration

Vana Mahotsav or Van Mahotsav 'Forest festival' is an annual one-week tree-planting festival in India which is celebrated in the first week of July. The first Indian national tree planting week was organized from 20th to 27th July 1947. The tradition was continued and made into a national activity in 1950 by the Minister of Food and Agriculture, Government of India who moved it to the first week of July and renamed it as Van Mahotsav in 1950.

Plantation drive took place on 7th July, 2023 on the occasion of Vana Mahotsav. A total of 42 student volunteers participated in the plantation drive. All the student volunteers assembled near the 2-wheeler parking area for plantation activity where they planted 20 coffee plants with the help of Green Brigades (Gardening Staff) and all the volunteers promised to take care of the plants they planted.