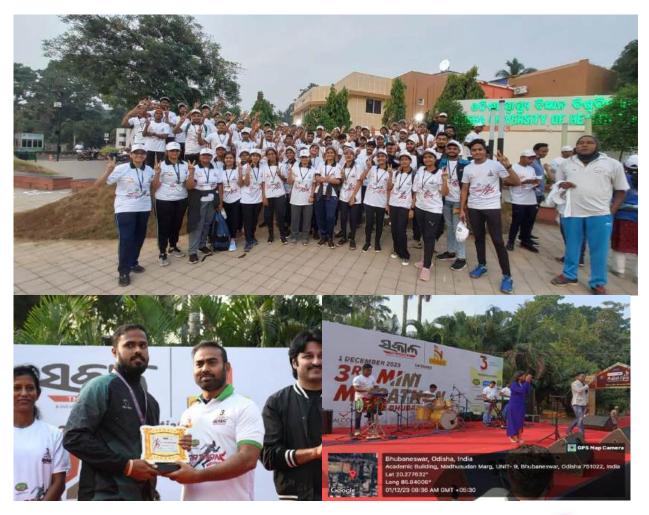

| 231704400026 |
| 52 | Asutosh Satpatahy       | 200301120016 |
| 53 | Hitesh Raj Garada       | 230301130026 |
| 54 | Abijeet Nayak           | 231704150005 |
| 55 | Aishwariya Ranjan Sahoo | 230301150001 |
| 56 | Chiranjeev Sahoo        | 230301180004 |
| 57 | Sambhu Das              | 230301160004 |
| 58 | Abhisek Das             | 230301160001 |
| 59 | Satyapriya Das          | 230301120308 |
| 60 | Niharika Pradhan        | 230301120307 |
| 61 | Anil Hansda             | 210301160006 |
| 62 | Disha Mishra            | 230301120051 |
| 63 | Rashmita Sahoo          | 230301120252 |
| 64 | Swetalina Pradhan       | 230301120241 |

Thanks to all the student participants. Special thanks to The Sakala team for the invitation and support. Special thanks to the CSR Student Coordinators.



Dangen auf

Dr. Sangram Keshari Swain, Dean, Students' Welfare, Centurion University, Bhubaneswar Campus

# Campus Cleaning Activity in observance of National Pollution Control Day on 02.12.2023

National Pollution Control Day is observed on 2nd December every year. It commemorates those who lost their lives in the 1984 Bhopal Gas tragedy on 2<sup>nd</sup> and 3<sup>rd</sup> December. A poisonous gas known as MIC, Methyl Isocyanate, has caused many deaths. In terms of industrial pollution disasters, the Bhopal Gas Tragedy ranks among the worst.

As a CSR initiative, National Pollution Control Day was observed at Centurion University, Bhubaneswar Campus on 2nd December, 2023 with a Campus cleaning Activity. In the Campus Cleaning Activity, 20 student volunteers assembled in front of the M