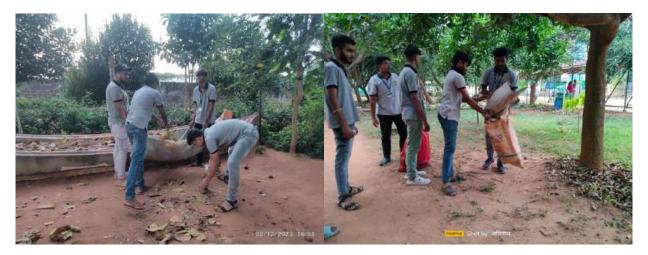

# Campus Cleaning Activity @ Swachh Centurion on 26.08.2023

A Campus Cleaning Activity took place under the theme "Swachh Centurion" on 26th August, 2023. Where 20 student volunteers assembled in front of the Madhusudan Building. Then they got into two groups to cover the entire campus and collect plastic waste and at last they put them into a dust bin.