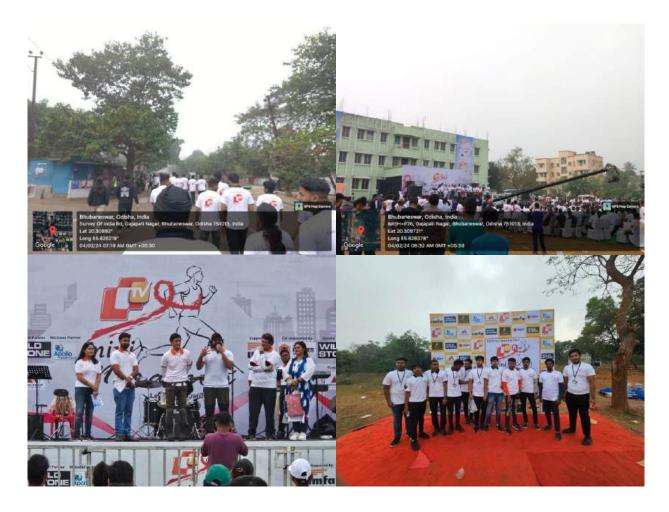

## Mega Voluntary Blood Donation Camp @ 30th September, 2023

To improve the health and well-being of the local community, we have successfully completed the Mega Voluntary Blood Donation Camp today on 30th September, 2023 at our campus. We have donated 320

Units of Blood at the 25th Blood drive of our campus which was inaugurated by Dr. Supriya Pattanayak (Vice Chancellor, Centurion University, Odisha) in presence of Dr. Biswajit Mishra (Pro Vice Chancellor, Centurion University, Odisha), Dr. Binayak Prusty (Doctor, Central Red Cross Blood Bank, Katak), faculties, staffs, students, team from Central Red Cross Blood Bank, Katak and other dignitaries. Dr. Sangram Keshari Swain, Dean, Students' Welfare, CUTM, Bhubaneswar Campus was presented with a memento by Dr. Supriya Pattanayak, Vice Chancellor, CUTM, Odisha for his 75<sup>th</sup> Blood Donation (Platinum Jubilee).