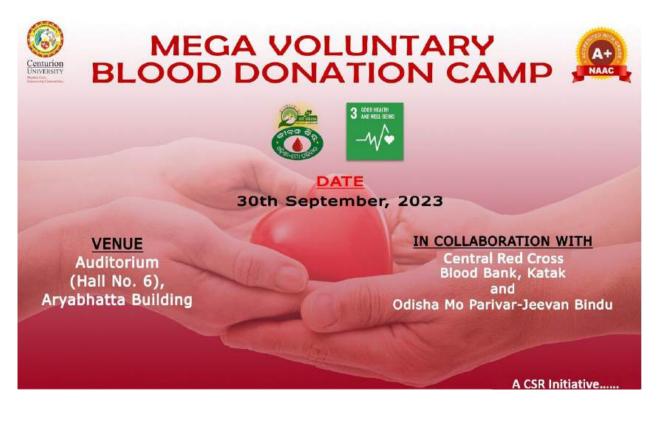

## Mega Voluntary Blood Donation Camp @ 30th September, 2023

To improve the health and well-being of the local community, we have successfully completed the Mega Voluntary Blood Donation Camp today on 30th September, 2023 at our campus. We have donated 320

Units of Blood at the 25th Blood drive of our campus which was inaugurated by Dr. Supriya Pattanayak (Vice Chancellor, Centurion University, Odisha) in presence of Dr. Biswajit Mishra (Pro Vice Chancellor, Centurion University, Odisha), Dr. Binayak Prusty (Doctor, Central Red Cross Blood Bank, Katak), faculties, staffs, students, team from Central Red Cross Blood Bank, Katak and other dignitaries. Dr. Sangram Keshari Swain, Dean, Students' Welfare, CUTM, Bhubaneswar Campus was presented with a memento by Dr. Supriya Pattanayak, Vice Chancellor, CUTM, Odisha for his 75<sup>th</sup> Blood Donation (Platinum Jubilee).